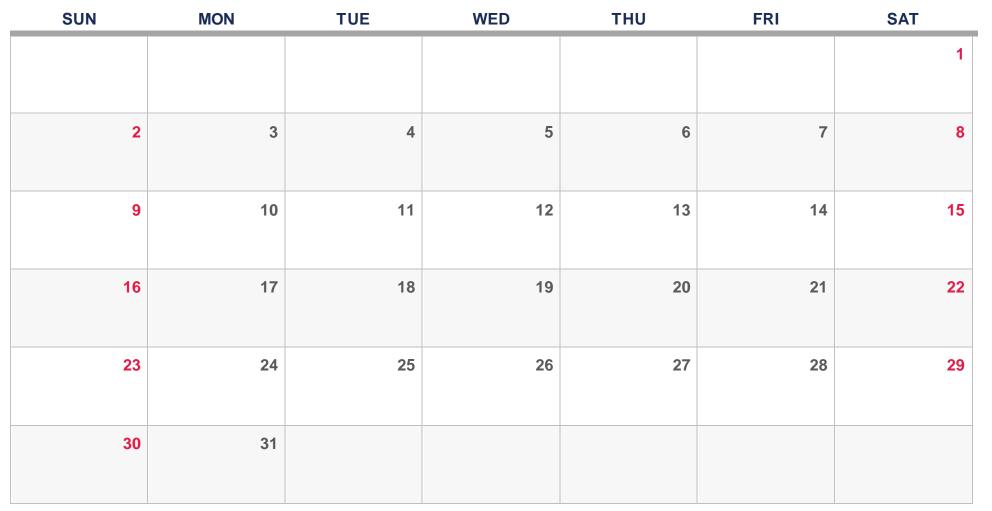

| FRI | SAT |
|-----|-----|----------------------|--------------------------------------------|----------------------|-----|-----|
|     |     |                      |                                            |                      |     | 1   |
| 2   | 3   | 4<br>9 a.m. – 4 p.m  | 5<br>9 a.m. – 4 p.m                        | 6<br>9 a.m. – 4 p.m  | 7   | 8   |
| 9   | 10  | 11<br>9 a.m. – 4 p.m | 12<br>9 a.m. – 4 p.m                       | 13<br>9 a.m. – 4 p.m | 14  | 15  |
| 16  | 17  | 18<br>9 a.m. – 4 p.m | 19<br>9 a.m. – 4 p.m                       | 20<br>9 a.m. – 4 p.m | 21  | 22  |
| 23  | 24  | 25<br>9 a.m. – 4 p.m | 26<br>9 a.m. – 4 p.m.<br>Last day of class | 27                   | 28  |     |

#### **Questions?**

Career Exploration: Cohort #2

## March2025



#### **Questions?**



Career Exploration: Cohort #2



## **April2025**

| SUN | MON | TUE | WED | THU | FRI | SAT |
|-----|-----|-----|-----|-----|-----|-----|
|     |     | 1   | 2   | 3   | 4   | 5   |
| 6   | 7   | 8   | 9   | 10  | 11  | 12  |
| 13  | 14  | 15  | 16  | 17  | 18  | 19  |
| 20  | 21  | 22  | 23  | 24  | 25  | 26  |
| 27  | 28  | 29  | 30  |     |     |     |

#### **Questions?**

Career Exploration: Cohort #2

# May2025

SUN MON TUE SAT WED THU FRI 

#### **Questions?**



Career Exploration: Cohort #2



## June2025

| SUN | MON | TUE | WED | THU | FRI | SAT |
|-----|-----|-----|-----|-----|-----|-----|
| 1   | 2   | 3   | 4   | 5   | 6   | 7   |
| 8   | 9   | 10  | 11  | 12  | 13  | 14  |
| 15  | 16  | 17  | 18  | 19  | 20  | 21  |
| 22  | 23  | 24  | 25  | 26  | 2